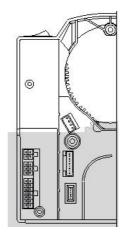

| × |  |
|---|--|
|   |  |
|   |  |
|   |  |
|   |  |
|   |  |

|              | P    |  |  |            |  |  |
|--------------|------|--|--|------------|--|--|
| Thread clamp | *))( |  |  |            |  |  |
|              |      |  |  | $\bigcirc$ |  |  |